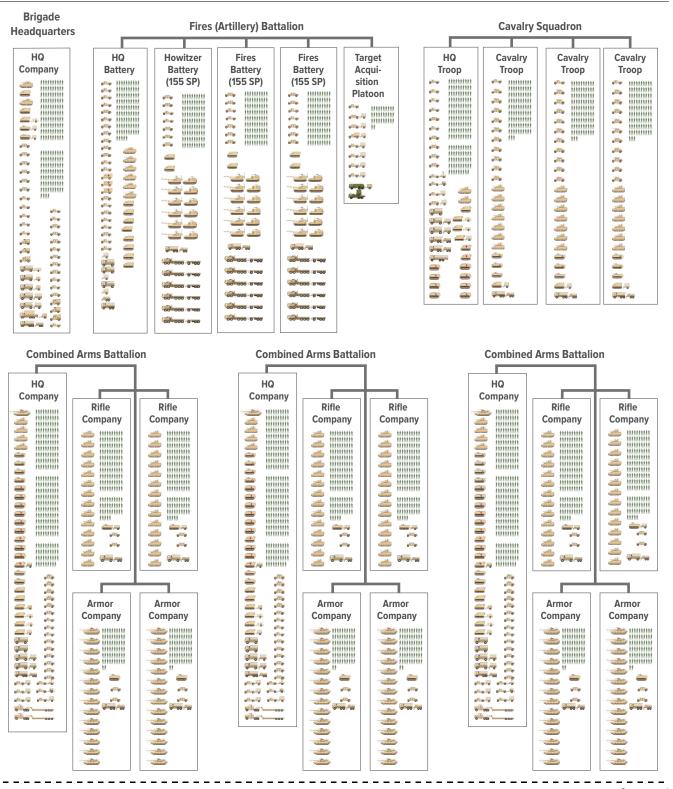

Figure 2-1.
Units, Equipment, and Personnel in an Army Armored Brigade Combat Team

Figure 2-1. Continued

#### Units, Equipment, and Personnel in an Army Armored Brigade Combat Team

Source: Congressional Budget Office, using data from the Department of Defense.

For a key to the icons in this figure, see Figure 2-2 below.