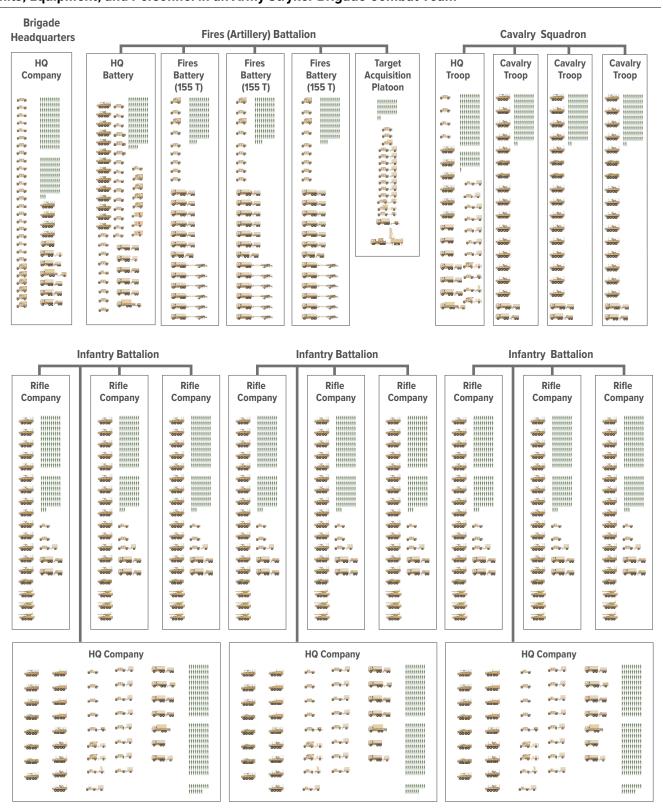

Figure 2-4.
Units, Equipment, and Personnel in an Army Infantry Brigade Combat Team

Figure 2-4. Continued

#### Units, Equipment, and Personnel in an Army Infantry Brigade Combat Team

Source: Congressional Budget Office, using data from the Department of Defense.

For a key to the icons in this figure, see Figure 2-2.