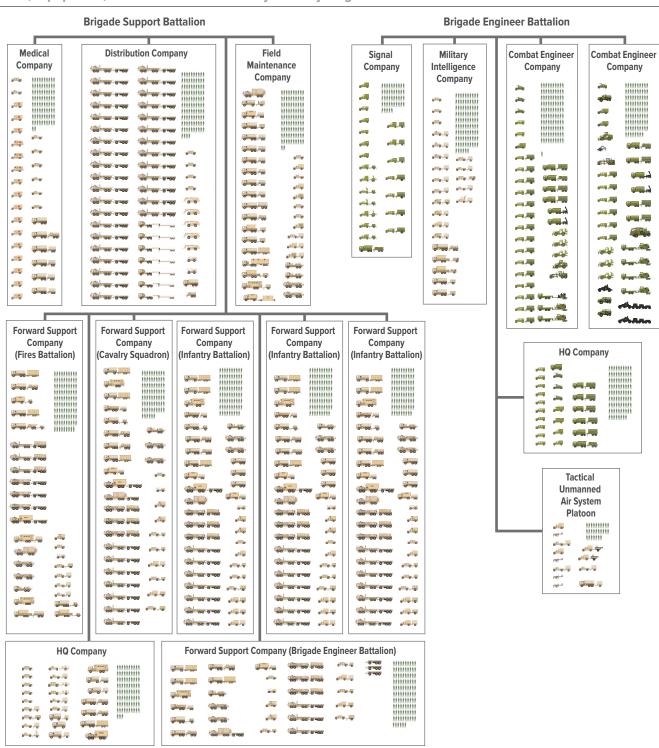

Figure 2-4.
Units, Equipment, and Personnel in an Army Infantry Brigade Combat Team

Figure 2-4. Continued

#### Units, Equipment, and Personnel in an Army Infantry Brigade Combat Team

Source: Congressional Budget Office, using data from the Department of Defense.

For a key to the icons in this figure, see Figure 2-2.