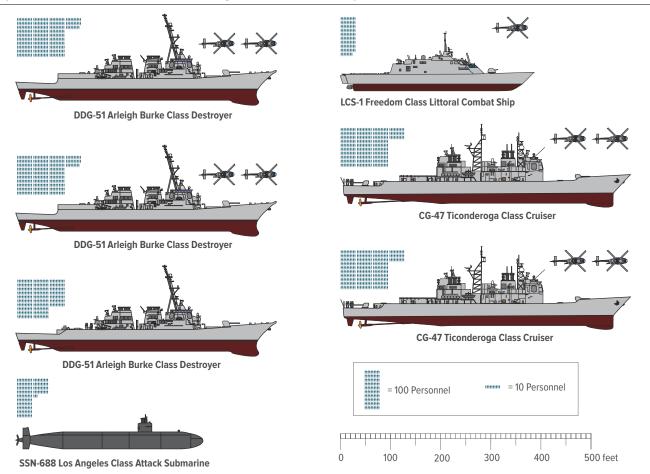

### Ships, Aircraft, and Personnel in a Navy Carrier Strike Group

Source: Congressional Budget Office, using data from the Department of Defense.

The number of personnel shown here for the various ships reflects the Navy's official crew size (number of billets) for each type of ship rather than (as in the entries for those ships) the average number of personnel that would be required to man such a ship for one year.