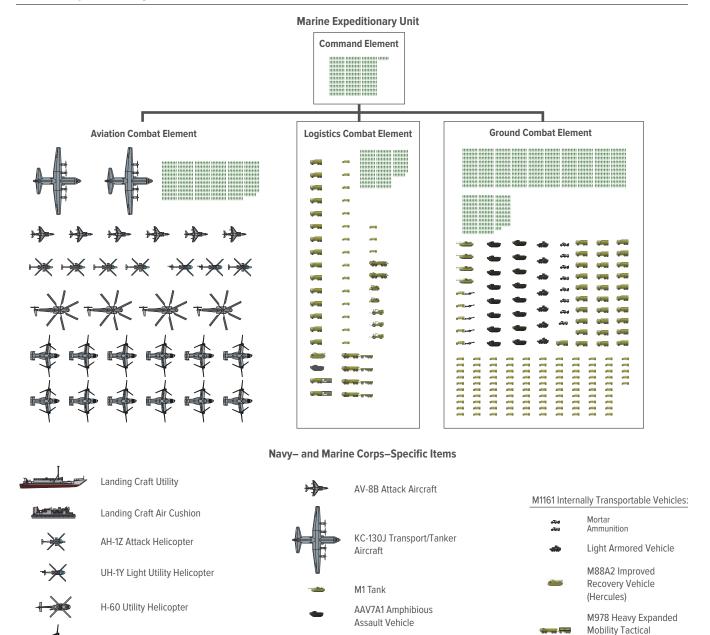

Figure 3-2.

# Ships, Aircraft, Equipment, and Personnel in a Navy Amphibious Ready Group and a Marine Expeditionary Unit

Truck Fuel Tanker With

M984A1 Heavy Expanded

Mobility Tactical Truck

**Fuel Trailer** 

Wrecker

Bulldozer

Figure 3-2. Continued

Ships, Aircraft, Equipment, and Personnel in a Navy Amphibious Ready Group and a Marine Expeditionary Unit

Source: Congressional Budget Office, using data from the Department of Defense.

MV-22 Medium-Lift Tilt-Rotor Aircraft

CH-53E Heavy-Lift Helicopter

The number of personnel shown here for the various ships reflects the Navy's official crew size (number of billets) for each type of ship rather than (as in the entries for those ships) the average number of personnel that would be required to man such a ship for one year.

LW 155 Lightweight 155 mm

High Mobility Multipurpose

Medium Tactical Vehicle

Rough Terrain Forklift

Wheeled Vehicle

Figure 4-1.