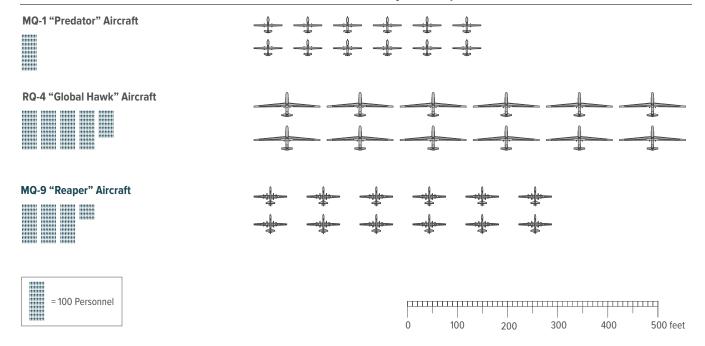

## Aircraft and Personnel in Notional Air Force Unmanned Air System Squadrons

Source: Congressional Budget Office, using data from the Department of Defense.