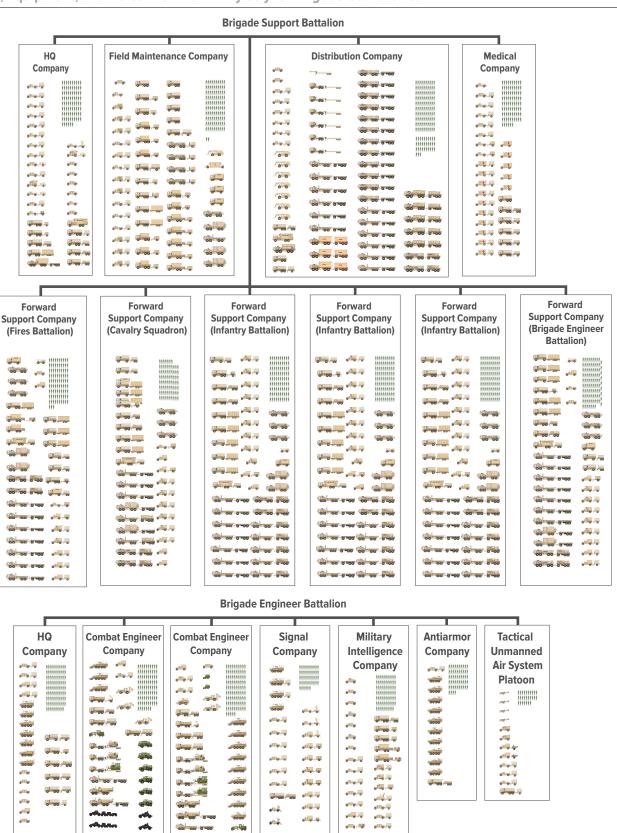

Figure 2-4.
Units, Equipment, and Personnel in an Army Infantry Brigade Combat Team

Figure 2-4. Continued

#### Units, Equipment, and Personnel in an Army Infantry Brigade Combat Team

Source: Congressional Budget Office, using data from the Department of Defense.

For a key to the icons in this figure, see Figure 2-2.