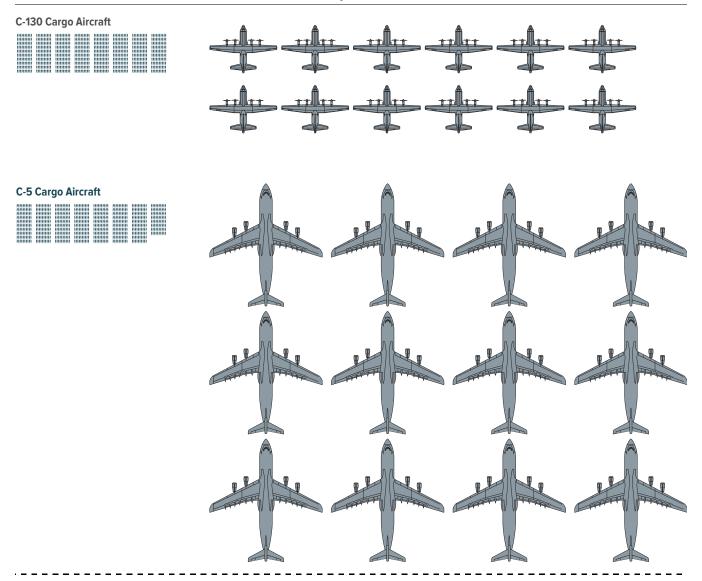

# Aircraft and Personnel in Notional Air Force Airlift Squadrons

Figure 4-3. Continued

## Aircraft and Personnel in Notional Air Force Airlift Squadrons

Source: Congressional Budget Office based on data from the Department of Defense.

Figure 4-4.