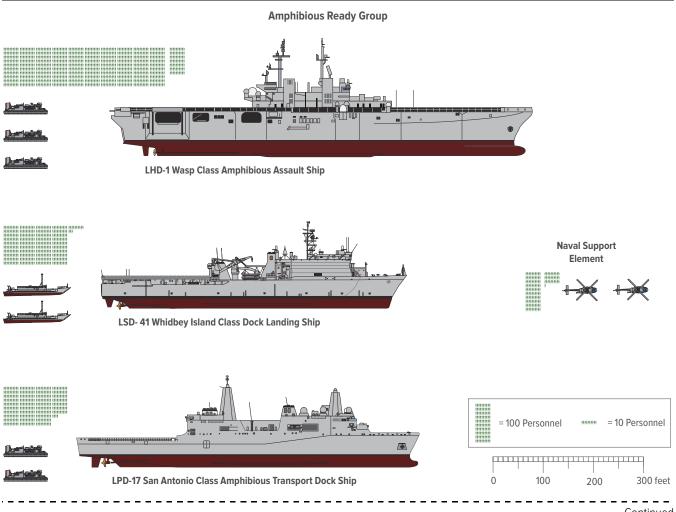

Figure 3-2.

# Ships, Aircraft, Equipment, and Personnel in a Navy Amphibious Ready Group and a Marine Expeditionary Unit

Truck Fuel Tanker With

M984A1 Heavy Expanded

Mobility Tactical Truck

**Fuel Trailer** 

Wrecker

Bulldozer

Figure 3-2. Continued

Ships, Aircraft, Equipment, and Personnel in a Navy Amphibious Ready Group and a Marine Expeditionary Unit

Source: Congressional Budget Office, using data from the Department of Defense.

MV-22 Medium-Lift Tilt-Rotor Aircraft

CH-53E Heavy-Lift Helicopter

The number of personnel shown here for the various ships reflects the Navy's official crew size (number of billets) for each type of ship rather than (as in the entries for those ships) the average number of personnel that would be required to man such a ship for one year.

LW 155 Lightweight 155 mm

High Mobility Multipurpose

Medium Tactical Vehicle

Rough Terrain Forklift

Wheeled Vehicle

Figure 4-1.