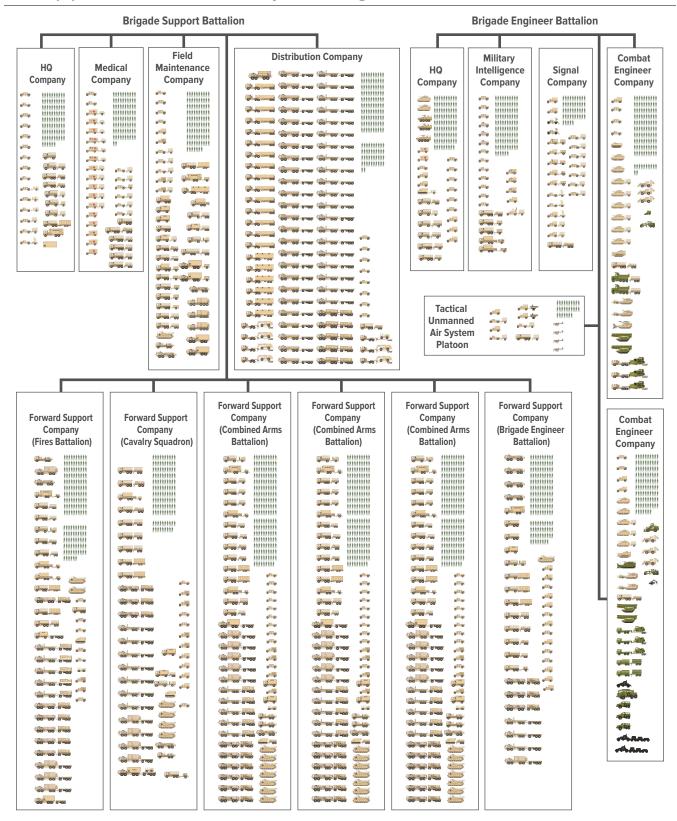

Figure 2-1.
Units, Equipment, and Personnel in an Army Armored Brigade Combat Team

Figure 2-1. Continued

#### Units, Equipment, and Personnel in an Army Armored Brigade Combat Team

Source: Congressional Budget Office, using data from the Department of Defense.

For a key to the icons in this figure, see Figure 2-2 below.