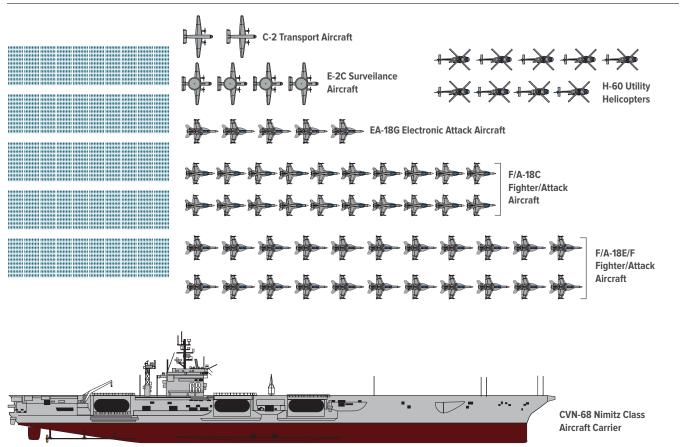

Figure 3-1.

# Ships, Aircraft, and Personnel in a Navy Carrier Strike Group

Figure 3-1. Continued

### Ships, Aircraft, and Personnel in a Navy Carrier Strike Group

Source: Congressional Budget Office, using data from the Department of Defense.

The number of personnel shown here for the various ships reflects the Navy's official crew size (number of billets) for each type of ship rather than (as in the entries for those ships) the average number of personnel that would be required to man such a ship for one year.