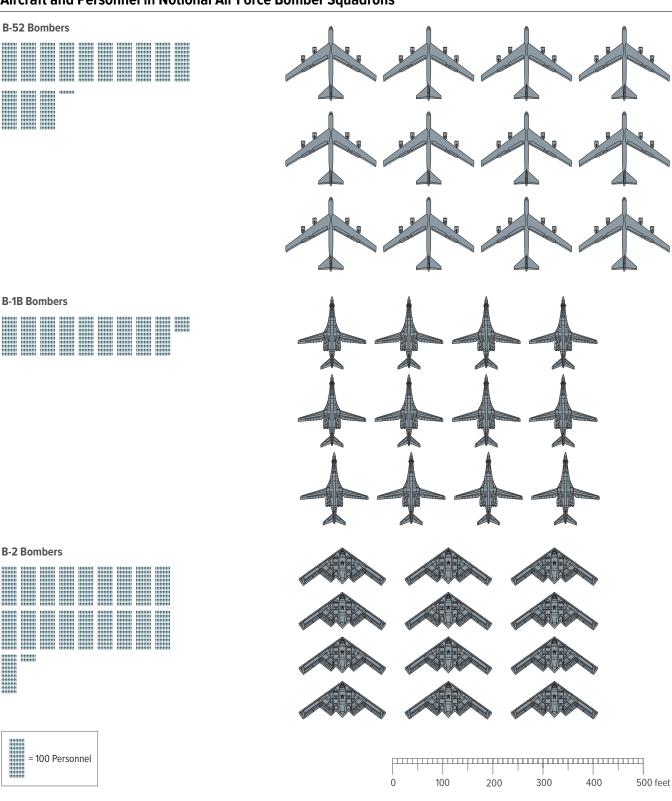

## Aircraft and Personnel in Notional Air Force Bomber Squadrons

Source: Congressional Budget Office, using data from the Department of Defense.

Figure 4-3.