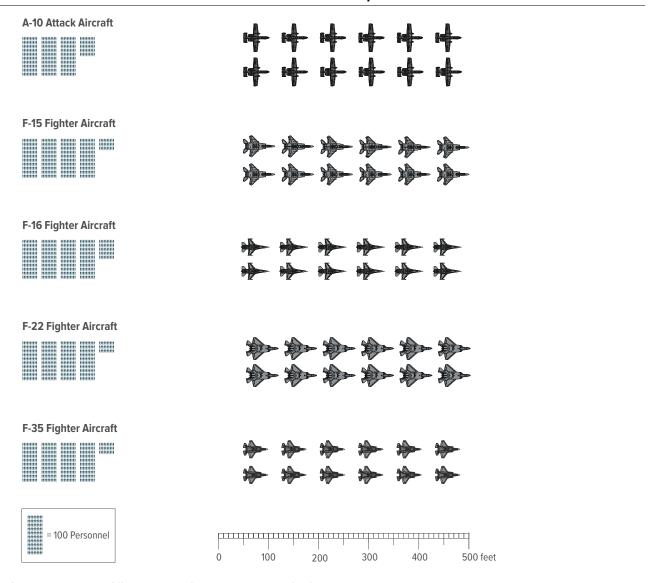

#### Aircraft and Personnel in Notional Air Force Tactical Aviation Squadrons

Source: Congressional Budget Office, using data from the Department of Defense.

Figure 4-2.