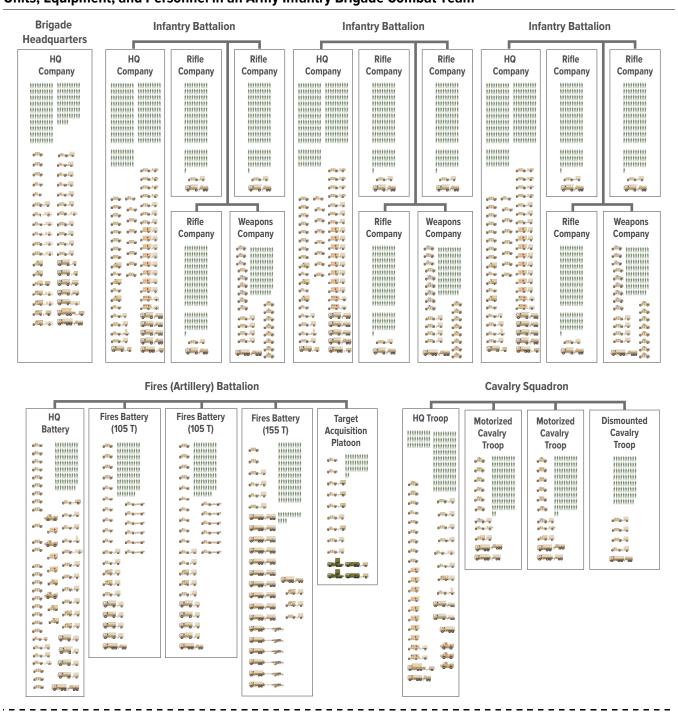

Figure 2-4.
Units, Equipment, and Personnel in an Army Infantry Brigade Combat Team

Figure 2-4. Continued

#### Units, Equipment, and Personnel in an Army Infantry Brigade Combat Team

Source: Congressional Budget Office, using data from the Department of Defense.

For a key to the icons in this figure, see Figure 2-2.