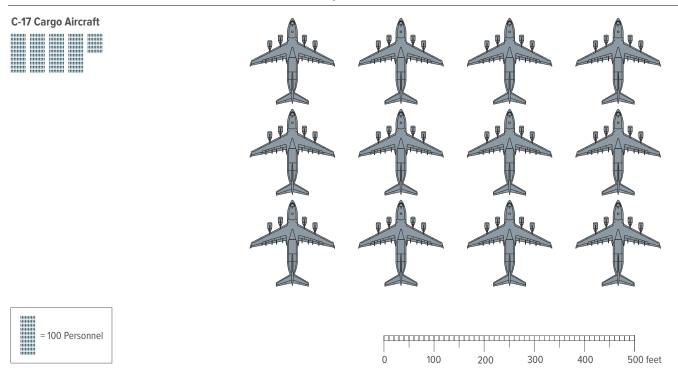

# Aircraft and Personnel in Notional Air Force Airlift Squadrons

Figure 4-3. Continued

## Aircraft and Personnel in Notional Air Force Airlift Squadrons

Source: Congressional Budget Office based on data from the Department of Defense.

Figure 4-4.