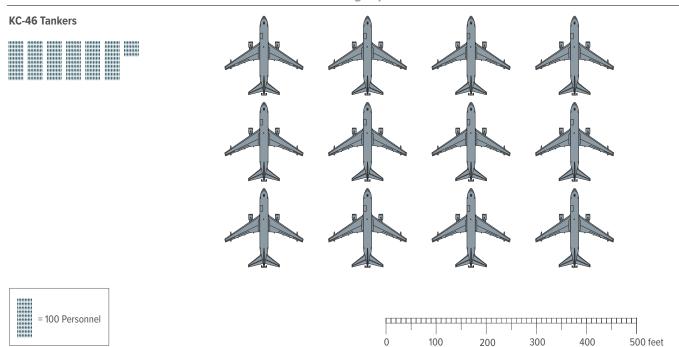

# Aircraft and Personnel in Notional Air Force Air Refueling Squadrons

Figure 4-4. Continued

## Aircraft and Personnel in Notional Air Force Air Refueling Squadrons

Source: Congressional Budget Office, using data from the Department of Defense.

Figure 4-5.