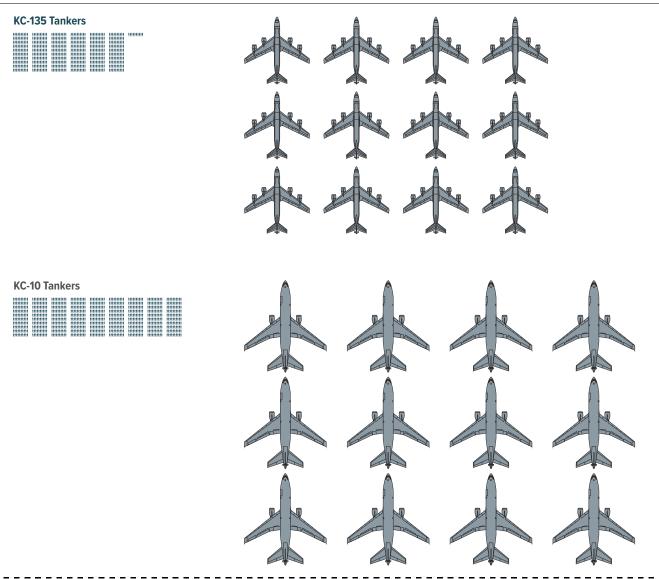

# Aircraft and Personnel in Notional Air Force Air Refueling Squadrons

Figure 4-4. Continued

## Aircraft and Personnel in Notional Air Force Air Refueling Squadrons

Source: Congressional Budget Office, using data from the Department of Defense.

Figure 4-5.