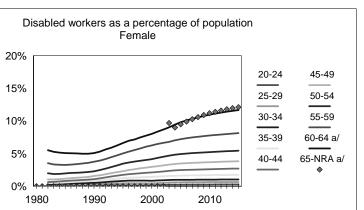

| DISABILITY INSU | RANC | Ε |
|-----------------|------|---|
|-----------------|------|---|

## **CBO January 2005 baseline**

| 2012         | )11                             | 2011                                                                           |                                                    |                                                                                |                                                                                |                                                                                           |                                                                              |                                                                              |                                                                              | n billions of                                                                |                                                    |                                                                            |                                                                            |                                                                            |                                                                                                                                                                                 |
|--------------|---------------------------------|--------------------------------------------------------------------------------|----------------------------------------------------|--------------------------------------------------------------------------------|--------------------------------------------------------------------------------|-------------------------------------------------------------------------------------------|------------------------------------------------------------------------------|------------------------------------------------------------------------------|------------------------------------------------------------------------------|------------------------------------------------------------------------------|----------------------------------------------------|----------------------------------------------------------------------------|----------------------------------------------------------------------------|----------------------------------------------------------------------------|---------------------------------------------------------------------------------------------------------------------------------------------------------------------------------|
|              |                                 | 2011                                                                           | 10                                                 | 2010                                                                           | 2009                                                                           | 2008                                                                                      | 2007                                                                         | 2006                                                                         | 2005                                                                         | 2004                                                                         | 2003                                               | 2002                                                                       | 2001                                                                       | 2000                                                                       |                                                                                                                                                                                 |
| proj         | oroj                            | proj                                                                           | roj                                                | pro                                                                            | proj                                                                           | proj                                                                                      | proj                                                                         | proj                                                                         | proj                                                                         | est                                                                          | act                                                | act                                                                        | act                                                                        | act                                                                        | 01/24/2005                                                                                                                                                                      |
|              |                                 |                                                                                |                                                    |                                                                                |                                                                                |                                                                                           |                                                                              |                                                                              |                                                                              |                                                                              |                                                    |                                                                            |                                                                            |                                                                            | CALENDAR YEAR                                                                                                                                                                   |
|              |                                 |                                                                                |                                                    |                                                                                |                                                                                |                                                                                           |                                                                              |                                                                              |                                                                              |                                                                              |                                                    |                                                                            |                                                                            |                                                                            | Beneficiaries (December 31) Disabled workers                                                                                                                                    |
| 4,289        | 214                             | 4,214                                                                          | 15                                                 | 4,115                                                                          | 4,008                                                                          | 3,905                                                                                     | 3,777                                                                        | 3,648                                                                        | 3,515                                                                        | 3,373                                                                        | 3,225                                              | 3,070                                                                      | 2,952                                                                      | 2,856                                                                      | Men                                                                                                                                                                             |
| 3,837        | 753                             | 3,753                                                                          | 45                                                 | 3,645                                                                          | 3,527                                                                          | 3,412                                                                                     | 3,272                                                                        | 3,130                                                                        | 2,981                                                                        | 2,824                                                                        | 2,649                                              | 2,474                                                                      | 2,322                                                                      | 2,186                                                                      | Women                                                                                                                                                                           |
| 8,126        |                                 | 7,967                                                                          |                                                    | 7,759                                                                          | 7,535                                                                          | 7,317                                                                                     | 7,050                                                                        | 6,778                                                                        | 6,496                                                                        | 6,198                                                                        | 5,874                                              | 5,544                                                                      | 5,274                                                                      | 5,042                                                                      | Subtotal                                                                                                                                                                        |
| 141          |                                 | 144                                                                            |                                                    | 146                                                                            | 148                                                                            | 151                                                                                       | 151                                                                          | 152                                                                          | 152                                                                          | 153                                                                          | 151                                                | 152                                                                        | 157                                                                        | 165                                                                        | Spouses                                                                                                                                                                         |
| 1,682        | 80                              | 1,680                                                                          | 77                                                 | 1,677                                                                          | 1,671                                                                          | 1,664                                                                                     | 1,655                                                                        | 1,644                                                                        | 1,626                                                                        | 1,599                                                                        | 1,571                                              | 1,526                                                                      | 1,482                                                                      | 1,466                                                                      | Children                                                                                                                                                                        |
| 9,949 1      | 791                             | 9,791                                                                          | 82                                                 | 9,582                                                                          | 9,355                                                                          | 9,131                                                                                     | 8,856                                                                        | 8,575                                                                        | 8,275                                                                        | 7,949                                                                        | 7,595                                              | 7,221                                                                      | 6,913                                                                      | 6,673                                                                      | Total                                                                                                                                                                           |
| 7,967        | 759                             | 7,759                                                                          | 35                                                 | 7,535                                                                          | 7,317                                                                          | 7,050                                                                                     | 6,778                                                                        | 6,496                                                                        | 6,198                                                                        | 5,874                                                                        | 5,544                                              | 5,274                                                                      | 5,042                                                                      | 4,879                                                                      | Disabled workers, start of year                                                                                                                                                 |
| 895          |                                 | 881                                                                            |                                                    | 876                                                                            | 863                                                                            | 838                                                                                       | 813                                                                          | 797                                                                          | 790                                                                          | 797                                                                          | 778                                                | 756                                                                        | 691                                                                        | 622                                                                        | Awards                                                                                                                                                                          |
| -736         | 673                             | -673                                                                           | 51                                                 | -651                                                                           | -645                                                                           | -571                                                                                      | -542                                                                         | -515                                                                         | -492                                                                         | -473                                                                         | -448                                               | -486                                                                       | -459                                                                       | -459                                                                       | "Exits"                                                                                                                                                                         |
| 8,126        | 967                             | 7,967                                                                          | 59                                                 | 7,759                                                                          | 7,535                                                                          | 7,317                                                                                     | 7,050                                                                        | 6,778                                                                        | 6,496                                                                        | 6,198                                                                        | 5,874                                              | 5,544                                                                      | 5,274                                                                      | 5,042                                                                      | Disabled workers, end of year                                                                                                                                                   |
| -9.2%        | 7% -                            | -8.7%                                                                          | 6%                                                 | -8.6%                                                                          | -8.8%                                                                          | -8.1%                                                                                     | -8.0%                                                                        | -7.9%                                                                        | -7.9%                                                                        | -8.1%                                                                        | -8.1%                                              | -9.2%                                                                      | -9.1%                                                                      | -9.4%                                                                      | Exit rate                                                                                                                                                                       |
|              |                                 |                                                                                |                                                    |                                                                                |                                                                                |                                                                                           |                                                                              |                                                                              |                                                                              |                                                                              |                                                    |                                                                            |                                                                            |                                                                            | Average benefit (December 31) Disabled workers                                                                                                                                  |
| \$1,301 \$   | 256 \$                          | \$1,256                                                                        | 13                                                 | \$1,213                                                                        | \$1,172                                                                        | \$1,133                                                                                   | \$1,097                                                                      | \$1,063                                                                      | \$1,034                                                                      | \$1,002                                                                      | \$966                                              | \$936                                                                      | \$915                                                                      | \$883                                                                      | Men                                                                                                                                                                             |
| \$1,011 \$   | 975 \$                          | \$975                                                                          | 40                                                 | \$940                                                                          | \$907                                                                          | \$875                                                                                     | \$845                                                                        | \$816                                                                        | \$792                                                                        | \$765                                                                        | \$735                                              | \$709                                                                      | \$689                                                                      | \$661                                                                      | Women                                                                                                                                                                           |
| \$1,164   \$ | <br>124                         | \$1,124                                                                        | <br>85                                             | \$1,085                                                                        | \$1,048                                                                        | \$1,013                                                                                   | \$980                                                                        | \$949                                                                        | \$923                                                                        | \$894                                                                        | \$862                                              | \$834                                                                      | \$815                                                                      | \$786                                                                      | Subtotal                                                                                                                                                                        |
| \$297        | 287                             | \$287                                                                          | 78                                                 | \$278                                                                          | \$269                                                                          | \$260                                                                                     | \$252                                                                        | \$245                                                                        | \$238                                                                        | \$232                                                                        | \$221                                              | \$212                                                                      | \$207                                                                      | \$198                                                                      | Spouses                                                                                                                                                                         |
| \$350        | 337                             | \$337                                                                          | 25                                                 | \$325                                                                          | \$313                                                                          | \$302                                                                                     | \$292                                                                        | \$282                                                                        | \$274                                                                        | \$265                                                                        | \$254                                              | \$245                                                                      | \$238                                                                      | \$228                                                                      | Children                                                                                                                                                                        |
|              |                                 |                                                                                |                                                    |                                                                                |                                                                                |                                                                                           |                                                                              |                                                                              |                                                                              |                                                                              |                                                    |                                                                            |                                                                            |                                                                            | Average disabled-worker award                                                                                                                                                   |
| \$1,468 \$   | 115 \$                          | \$1,415                                                                        | 62                                                 | \$1,362                                                                        | \$1,310                                                                        | \$1,256                                                                                   | \$1,205                                                                      | \$1,156                                                                      | \$1,121                                                                      | \$1,098                                                                      | \$1,062                                            | \$1,020                                                                    | \$986                                                                      | \$950                                                                      | Men                                                                                                                                                                             |
| \$1,107 \$   | 065 \$                          | \$1,065                                                                        | 24                                                 | \$1,024                                                                        | \$983                                                                          | \$942                                                                                     | \$902                                                                        | \$864                                                                        | \$836                                                                        | \$818                                                                        | \$787                                              | \$754                                                                      | \$730                                                                      | \$698                                                                      | Women                                                                                                                                                                           |
|              |                                 |                                                                                |                                                    |                                                                                |                                                                                |                                                                                           |                                                                              |                                                                              |                                                                              |                                                                              |                                                    |                                                                            |                                                                            |                                                                            |                                                                                                                                                                                 |
|              | 256<br>275<br>224<br>287<br>337 | 881<br>-673<br>7,967<br>-8.7%<br>\$1,256<br>\$975<br>\$1,124<br>\$287<br>\$337 | 76<br>51<br>59<br>6%<br>13<br>40<br>85<br>78<br>25 | 876<br>-651<br>7,759<br>-8.6%<br>\$1,213<br>\$940<br>\$1,085<br>\$278<br>\$325 | 863<br>-645<br>7,535<br>-8.8%<br>\$1,172<br>\$907<br>\$1,048<br>\$269<br>\$313 | 838<br>-571<br>7,317<br>-8.1%<br>\$1,133<br>\$875<br>\$1,013<br>\$260<br>\$302<br>\$1,256 | 813<br>-542<br>7,050<br>-8.0%<br>\$1,097<br>\$845<br>\$980<br>\$252<br>\$292 | 797<br>-515<br>6,778<br>-7.9%<br>\$1,063<br>\$816<br>\$949<br>\$245<br>\$282 | 790<br>-492<br>6,496<br>-7.9%<br>\$1,034<br>\$792<br>\$923<br>\$238<br>\$274 | 797<br>-473<br>6,198<br>-8.1%<br>\$1,002<br>\$765<br>\$894<br>\$232<br>\$265 | 778 -448 5,874 -8.1% \$966 \$735 \$862 \$221 \$254 | 756<br>-486<br>5,544<br>-9.2%<br>\$936<br>\$709<br>\$834<br>\$212<br>\$245 | 691<br>-459<br>5,274<br>-9.1%<br>\$915<br>\$689<br>\$815<br>\$207<br>\$238 | 622<br>-459<br>5,042<br>-9.4%<br>\$883<br>\$661<br>\$786<br>\$198<br>\$228 | Awards "Exits" Disabled workers, end of year  Exit rate  Average benefit (December 31) Disabled workers Men Women  Subtotal Spouses Children  Average disabled-worker award Men |

a. At 62 or older, eligible workers may collect either retired- or disabled-worker benefits.
 Disabled workers are converted to retired workers at "normal retirement age" (NRA), which climbs from 65 to 66 during this period and eventually to 67.