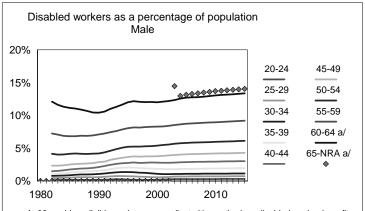

| DISABILITY INSU | RANC | Ε |
|-----------------|------|---|
|-----------------|------|---|

## **CBO January 2005 baseline**

| 2012         | )11                             | 2011                                                                           |                                                    |                                                                                |                                                                                |                                                                                           |                                                                              |                                                                              |                                                                              | n billions of                                                                |                                                    |                                                                            |                                                                            |                                                                            |                                                                                                                                                                                 |
|--------------|---------------------------------|--------------------------------------------------------------------------------|----------------------------------------------------|--------------------------------------------------------------------------------|--------------------------------------------------------------------------------|-------------------------------------------------------------------------------------------|------------------------------------------------------------------------------|------------------------------------------------------------------------------|------------------------------------------------------------------------------|------------------------------------------------------------------------------|----------------------------------------------------|----------------------------------------------------------------------------|----------------------------------------------------------------------------|----------------------------------------------------------------------------|---------------------------------------------------------------------------------------------------------------------------------------------------------------------------------|
|              |                                 | 2011                                                                           | 10                                                 | 2010                                                                           | 2009                                                                           | 2008                                                                                      | 2007                                                                         | 2006                                                                         | 2005                                                                         | 2004                                                                         | 2003                                               | 2002                                                                       | 2001                                                                       | 2000                                                                       |                                                                                                                                                                                 |
| proj         | oroj                            | proj                                                                           | roj                                                | pro                                                                            | proj                                                                           | proj                                                                                      | proj                                                                         | proj                                                                         | proj                                                                         | est                                                                          | act                                                | act                                                                        | act                                                                        | act                                                                        | 01/24/2005                                                                                                                                                                      |
|              |                                 |                                                                                |                                                    |                                                                                |                                                                                |                                                                                           |                                                                              |                                                                              |                                                                              |                                                                              |                                                    |                                                                            |                                                                            |                                                                            | CALENDAR YEAR                                                                                                                                                                   |
|              |                                 |                                                                                |                                                    |                                                                                |                                                                                |                                                                                           |                                                                              |                                                                              |                                                                              |                                                                              |                                                    |                                                                            |                                                                            |                                                                            | Beneficiaries (December 31) Disabled workers                                                                                                                                    |
| 4,289        | 214                             | 4,214                                                                          | 15                                                 | 4,115                                                                          | 4,008                                                                          | 3,905                                                                                     | 3,777                                                                        | 3,648                                                                        | 3,515                                                                        | 3,373                                                                        | 3,225                                              | 3,070                                                                      | 2,952                                                                      | 2,856                                                                      | Men                                                                                                                                                                             |
| 3,837        | 753                             | 3,753                                                                          | 45                                                 | 3,645                                                                          | 3,527                                                                          | 3,412                                                                                     | 3,272                                                                        | 3,130                                                                        | 2,981                                                                        | 2,824                                                                        | 2,649                                              | 2,474                                                                      | 2,322                                                                      | 2,186                                                                      | Women                                                                                                                                                                           |
| 8,126        |                                 | 7,967                                                                          |                                                    | 7,759                                                                          | 7,535                                                                          | 7,317                                                                                     | 7,050                                                                        | 6,778                                                                        | 6,496                                                                        | 6,198                                                                        | 5,874                                              | 5,544                                                                      | 5,274                                                                      | 5,042                                                                      | Subtotal                                                                                                                                                                        |
| 141          |                                 | 144                                                                            |                                                    | 146                                                                            | 148                                                                            | 151                                                                                       | 151                                                                          | 152                                                                          | 152                                                                          | 153                                                                          | 151                                                | 152                                                                        | 157                                                                        | 165                                                                        | Spouses                                                                                                                                                                         |
| 1,682        | 80                              | 1,680                                                                          | 77                                                 | 1,677                                                                          | 1,671                                                                          | 1,664                                                                                     | 1,655                                                                        | 1,644                                                                        | 1,626                                                                        | 1,599                                                                        | 1,571                                              | 1,526                                                                      | 1,482                                                                      | 1,466                                                                      | Children                                                                                                                                                                        |
| 9,949 1      | 791                             | 9,791                                                                          | 82                                                 | 9,582                                                                          | 9,355                                                                          | 9,131                                                                                     | 8,856                                                                        | 8,575                                                                        | 8,275                                                                        | 7,949                                                                        | 7,595                                              | 7,221                                                                      | 6,913                                                                      | 6,673                                                                      | Total                                                                                                                                                                           |
| 7,967        | 759                             | 7,759                                                                          | 35                                                 | 7,535                                                                          | 7,317                                                                          | 7,050                                                                                     | 6,778                                                                        | 6,496                                                                        | 6,198                                                                        | 5,874                                                                        | 5,544                                              | 5,274                                                                      | 5,042                                                                      | 4,879                                                                      | Disabled workers, start of year                                                                                                                                                 |
| 895          |                                 | 881                                                                            |                                                    | 876                                                                            | 863                                                                            | 838                                                                                       | 813                                                                          | 797                                                                          | 790                                                                          | 797                                                                          | 778                                                | 756                                                                        | 691                                                                        | 622                                                                        | Awards                                                                                                                                                                          |
| -736         | 673                             | -673                                                                           | 51                                                 | -651                                                                           | -645                                                                           | -571                                                                                      | -542                                                                         | -515                                                                         | -492                                                                         | -473                                                                         | -448                                               | -486                                                                       | -459                                                                       | -459                                                                       | "Exits"                                                                                                                                                                         |
| 8,126        | 967                             | 7,967                                                                          | 59                                                 | 7,759                                                                          | 7,535                                                                          | 7,317                                                                                     | 7,050                                                                        | 6,778                                                                        | 6,496                                                                        | 6,198                                                                        | 5,874                                              | 5,544                                                                      | 5,274                                                                      | 5,042                                                                      | Disabled workers, end of year                                                                                                                                                   |
| -9.2%        | 7% -                            | -8.7%                                                                          | 6%                                                 | -8.6%                                                                          | -8.8%                                                                          | -8.1%                                                                                     | -8.0%                                                                        | -7.9%                                                                        | -7.9%                                                                        | -8.1%                                                                        | -8.1%                                              | -9.2%                                                                      | -9.1%                                                                      | -9.4%                                                                      | Exit rate                                                                                                                                                                       |
|              |                                 |                                                                                |                                                    |                                                                                |                                                                                |                                                                                           |                                                                              |                                                                              |                                                                              |                                                                              |                                                    |                                                                            |                                                                            |                                                                            | Average benefit (December 31) Disabled workers                                                                                                                                  |
| \$1,301 \$   | 256 \$                          | \$1,256                                                                        | 13                                                 | \$1,213                                                                        | \$1,172                                                                        | \$1,133                                                                                   | \$1,097                                                                      | \$1,063                                                                      | \$1,034                                                                      | \$1,002                                                                      | \$966                                              | \$936                                                                      | \$915                                                                      | \$883                                                                      | Men                                                                                                                                                                             |
| \$1,011 \$   | 975 \$                          | \$975                                                                          | 40                                                 | \$940                                                                          | \$907                                                                          | \$875                                                                                     | \$845                                                                        | \$816                                                                        | \$792                                                                        | \$765                                                                        | \$735                                              | \$709                                                                      | \$689                                                                      | \$661                                                                      | Women                                                                                                                                                                           |
| \$1,164   \$ | <br>124                         | \$1,124                                                                        | <br>85                                             | \$1,085                                                                        | \$1,048                                                                        | \$1,013                                                                                   | \$980                                                                        | \$949                                                                        | \$923                                                                        | \$894                                                                        | \$862                                              | \$834                                                                      | \$815                                                                      | \$786                                                                      | Subtotal                                                                                                                                                                        |
| \$297        | 287                             | \$287                                                                          | 78                                                 | \$278                                                                          | \$269                                                                          | \$260                                                                                     | \$252                                                                        | \$245                                                                        | \$238                                                                        | \$232                                                                        | \$221                                              | \$212                                                                      | \$207                                                                      | \$198                                                                      | Spouses                                                                                                                                                                         |
| \$350        | 337                             | \$337                                                                          | 25                                                 | \$325                                                                          | \$313                                                                          | \$302                                                                                     | \$292                                                                        | \$282                                                                        | \$274                                                                        | \$265                                                                        | \$254                                              | \$245                                                                      | \$238                                                                      | \$228                                                                      | Children                                                                                                                                                                        |
|              |                                 |                                                                                |                                                    |                                                                                |                                                                                |                                                                                           |                                                                              |                                                                              |                                                                              |                                                                              |                                                    |                                                                            |                                                                            |                                                                            | Average disabled-worker award                                                                                                                                                   |
| \$1,468 \$   | 115 \$                          | \$1,415                                                                        | 62                                                 | \$1,362                                                                        | \$1,310                                                                        | \$1,256                                                                                   | \$1,205                                                                      | \$1,156                                                                      | \$1,121                                                                      | \$1,098                                                                      | \$1,062                                            | \$1,020                                                                    | \$986                                                                      | \$950                                                                      | Men                                                                                                                                                                             |
| \$1,107 \$   | 065 \$                          | \$1,065                                                                        | 24                                                 | \$1,024                                                                        | \$983                                                                          | \$942                                                                                     | \$902                                                                        | \$864                                                                        | \$836                                                                        | \$818                                                                        | \$787                                              | \$754                                                                      | \$730                                                                      | \$698                                                                      | Women                                                                                                                                                                           |
|              |                                 |                                                                                |                                                    |                                                                                |                                                                                |                                                                                           |                                                                              |                                                                              |                                                                              |                                                                              |                                                    |                                                                            |                                                                            |                                                                            |                                                                                                                                                                                 |
|              | 256<br>275<br>224<br>287<br>337 | 881<br>-673<br>7,967<br>-8.7%<br>\$1,256<br>\$975<br>\$1,124<br>\$287<br>\$337 | 76<br>51<br>59<br>6%<br>13<br>40<br>85<br>78<br>25 | 876<br>-651<br>7,759<br>-8.6%<br>\$1,213<br>\$940<br>\$1,085<br>\$278<br>\$325 | 863<br>-645<br>7,535<br>-8.8%<br>\$1,172<br>\$907<br>\$1,048<br>\$269<br>\$313 | 838<br>-571<br>7,317<br>-8.1%<br>\$1,133<br>\$875<br>\$1,013<br>\$260<br>\$302<br>\$1,256 | 813<br>-542<br>7,050<br>-8.0%<br>\$1,097<br>\$845<br>\$980<br>\$252<br>\$292 | 797<br>-515<br>6,778<br>-7.9%<br>\$1,063<br>\$816<br>\$949<br>\$245<br>\$282 | 790<br>-492<br>6,496<br>-7.9%<br>\$1,034<br>\$792<br>\$923<br>\$238<br>\$274 | 797<br>-473<br>6,198<br>-8.1%<br>\$1,002<br>\$765<br>\$894<br>\$232<br>\$265 | 778 -448 5,874 -8.1% \$966 \$735 \$862 \$221 \$254 | 756<br>-486<br>5,544<br>-9.2%<br>\$936<br>\$709<br>\$834<br>\$212<br>\$245 | 691<br>-459<br>5,274<br>-9.1%<br>\$915<br>\$689<br>\$815<br>\$207<br>\$238 | 622<br>-459<br>5,042<br>-9.4%<br>\$883<br>\$661<br>\$786<br>\$198<br>\$228 | Awards "Exits" Disabled workers, end of year  Exit rate  Average benefit (December 31) Disabled workers Men Women  Subtotal Spouses Children  Average disabled-worker award Men |

a. At 62 or older, eligible workers may collect either retired- or disabled-worker benefits.
 Disabled workers are converted to retired workers at "normal retirement age" (NRA), which climbs from 65 to 66 during this period and eventually to 67.